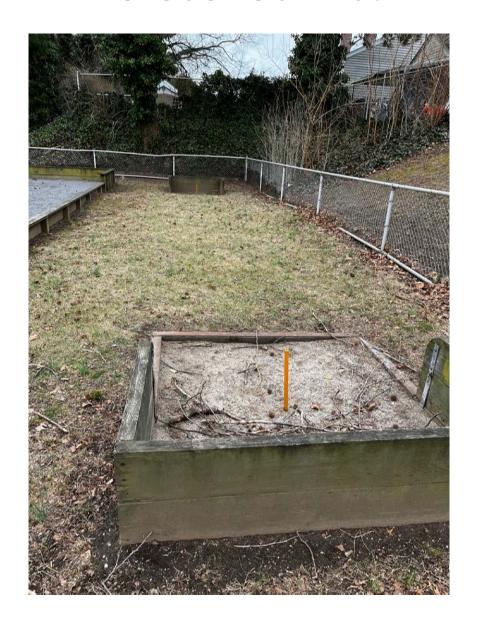

# **RATH PARK**

The 9-11 Memorial / Gazebo / Veterans Memorial / FS Museum Area









Promenade - Naple Avenue north to Fenworth Boulevard (walkway area from Naple Ave entrance along the basketball courts, handball courts, and playground areas leading to the park bathrooms and picnic area)



# **Pool Parking Lot**



## Pools (the pools themselves)





# Pool Area (the area surrounding the pools - pool deck, sitting areas etc.)





#### **Basketball Courts**





### **Handball Courts**



## **Volleyball Court**



# **Equipment Shack**



### Picnic Area (side of the playground behind the equipment shack)



## Playground Area\*\*





#### **Shuffleboard Area**



### **Horseshoe Area**



#### **Bocci Ball Area**



## Ball Field Area (including all three ball fields)\*\*







Field 2 Field 3

#### **Tennis Courts**



#### **Tennis Courts Bench Area**