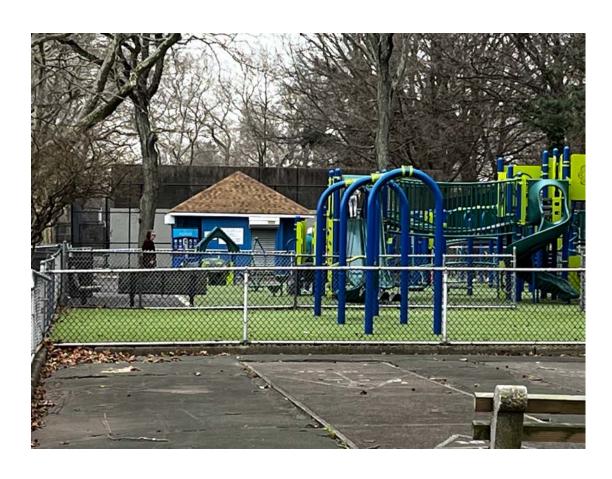

# **RATH PARK**

The 9-11 Memorial / Gazebo / Veterans Memorial / FS Museum Area









Promenade - Naple Avenue north to Fenworth Boulevard (walkway area from Naple Ave entrance along the basketball courts, handball courts, and playground areas leading to the park bathrooms and picnic area)



# **Pool Parking Lot**



## Pools (the pools themselves)





# Pool Area (the area surrounding the pools - pool deck, sitting areas etc.)





#### **Basketball Courts**





### **Handball Courts**



## **Volleyball Court**



# **Equipment Shack**



### Picnic Area (side of the playground behind the equipment shack)



## Playground Area\*\*





#### **Shuffleboard Area**



### **Horseshoe Area**



#### **Bocci Ball Area**



## Ball Field Area (including all three ball fields)\*\*







Field 2 Field 3

#### **Tennis Courts**



#### **Tennis Courts Bench Area**