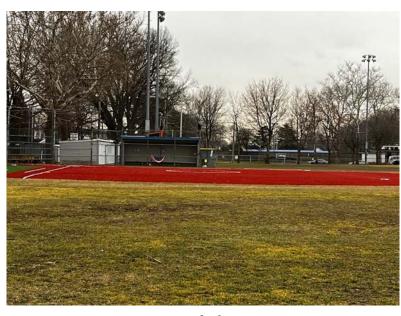

# **RATH PARK**

The 9-11 Memorial / Gazebo / Veterans Memorial / FS Museum Area









Promenade - Naple Avenue north to Fenworth Boulevard (walkway area from Naple Ave entrance along the basketball courts, handball courts, and playground areas leading to the park bathrooms and picnic area)



# **Pool Parking Lot**



## Pools (the pools themselves)





# Pool Area (the area surrounding the pools - pool deck, sitting areas etc.)





#### **Basketball Courts**





### **Handball Courts**



## **Volleyball Court**



# **Equipment Shack**



### Picnic Area (side of the playground behind the equipment shack)



## Playground Area\*\*





#### **Shuffleboard Area**



### **Horseshoe Area**



#### **Bocci Ball Area**



## Ball Field Area (including all three ball fields)\*\*







Field 2 Field 3

#### **Tennis Courts**



#### **Tennis Courts Bench Area**