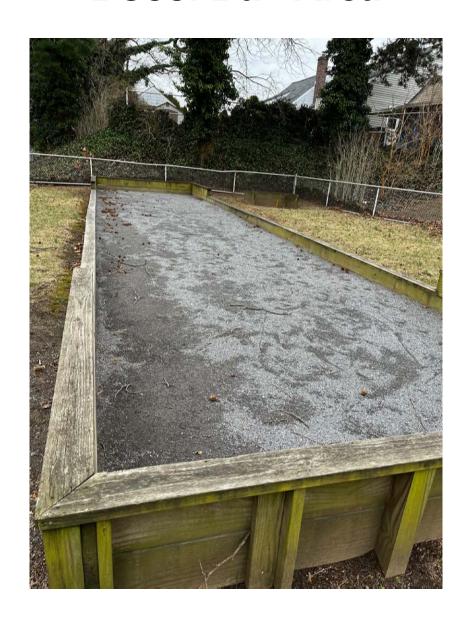

# **RATH PARK**

The 9-11 Memorial / Gazebo / Veterans Memorial / FS Museum Area









Promenade - Naple Avenue north to Fenworth Boulevard (walkway area from Naple Ave entrance along the basketball courts, handball courts, and playground areas leading to the park bathrooms and picnic area)



# **Pool Parking Lot**



## Pools (the pools themselves)





# Pool Area (the area surrounding the pools - pool deck, sitting areas etc.)





#### **Basketball Courts**





### **Handball Courts**



## **Volleyball Court**



# **Equipment Shack**



### Picnic Area (side of the playground behind the equipment shack)



## Playground Area\*\*





#### **Shuffleboard Area**



### **Horseshoe Area**



#### **Bocci Ball Area**



## Ball Field Area (including all three ball fields)\*\*







Field 2 Field 3

#### **Tennis Courts**



#### **Tennis Courts Bench Area**