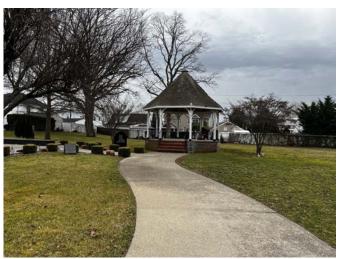

# **RATH PARK**

The 9-11 Memorial / Gazebo / Veterans Memorial / FS Museum Area

Promenade - Naple Avenue north to Fenworth Boulevard (walkway area from Naple Ave entrance along the basketball courts, handball courts, and playground areas leading to the park bathrooms and picnic area)