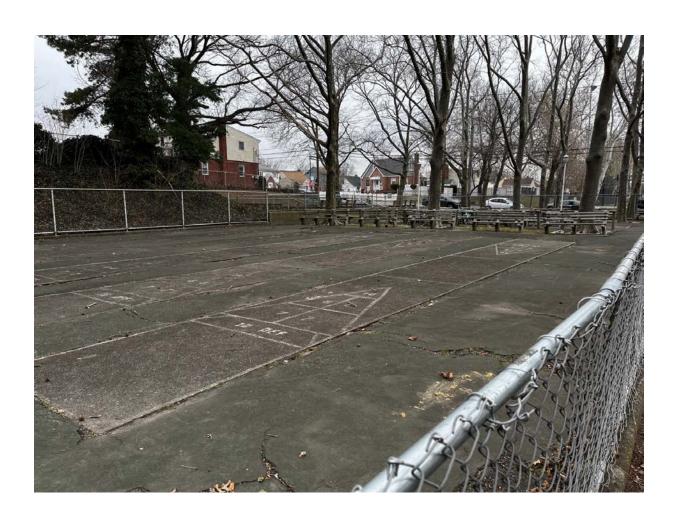

# **RATH PARK**

The 9-11 Memorial / Gazebo / Veterans Memorial / FS Museum Area









Promenade - Naple Avenue north to Fenworth Boulevard (walkway area from Naple Ave entrance along the basketball courts, handball courts, and playground areas leading to the park bathrooms and picnic area)



# **Pool Parking Lot**



## Pools (the pools themselves)





# Pool Area (the area surrounding the pools - pool deck, sitting areas etc.)





#### **Basketball Courts**





### **Handball Courts**



## **Volleyball Court**



# **Equipment Shack**



### Picnic Area (side of the playground behind the equipment shack)



## Playground Area\*\*





#### **Shuffleboard Area**



### **Horseshoe Area**



#### **Bocci Ball Area**



## Ball Field Area (including all three ball fields)\*\*







Field 2 Field 3

#### **Tennis Courts**



#### **Tennis Courts Bench Area**