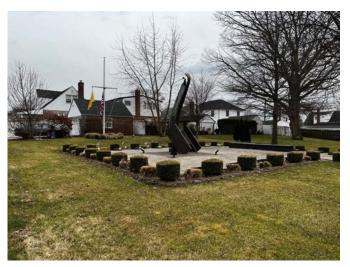

# **RATH PARK**

The 9-11 Memorial / Gazebo / Veterans Memorial / FS Museum Area

Promenade - Naple Avenue north to Fenworth Boulevard (walkway area from Naple Ave entrance along the basketball courts, handball courts, and playground areas leading to the park bathrooms and picnic area)