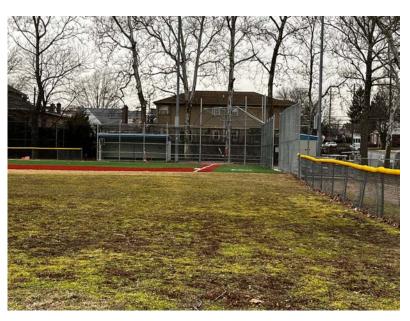

# **RATH PARK**

The 9-11 Memorial / Gazebo / Veterans Memorial / FS Museum Area









Promenade - Naple Avenue north to Fenworth Boulevard (walkway area from Naple Ave entrance along the basketball courts, handball courts, and playground areas leading to the park bathrooms and picnic area)



# **Pool Parking Lot**



## Pools (the pools themselves)





# Pool Area (the area surrounding the pools - pool deck, sitting areas etc.)





#### **Basketball Courts**





### **Handball Courts**



## **Volleyball Court**



# **Equipment Shack**



### Picnic Area (side of the playground behind the equipment shack)



## Playground Area\*\*





#### **Shuffleboard Area**



### **Horseshoe Area**



#### **Bocci Ball Area**



## Ball Field Area (including all three ball fields)\*\*







Field 2 Field 3

#### **Tennis Courts**



#### **Tennis Courts Bench Area**