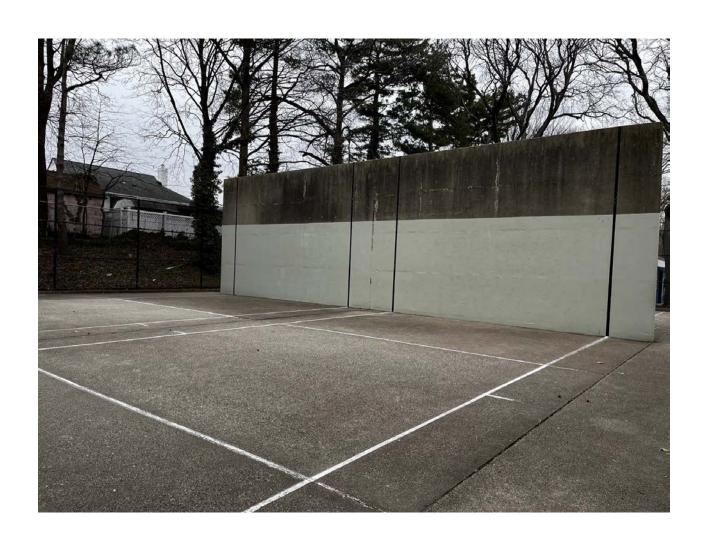

# **RATH PARK**

The 9-11 Memorial / Gazebo / Veterans Memorial / FS Museum Area









Promenade - Naple Avenue north to Fenworth Boulevard (walkway area from Naple Ave entrance along the basketball courts, handball courts, and playground areas leading to the park bathrooms and picnic area)



# **Pool Parking Lot**



## Pools (the pools themselves)





# Pool Area (the area surrounding the pools - pool deck, sitting areas etc.)





#### **Basketball Courts**





### **Handball Courts**



## **Volleyball Court**



# **Equipment Shack**



### Picnic Area (side of the playground behind the equipment shack)



## Playground Area\*\*





#### **Shuffleboard Area**



### **Horseshoe Area**



#### **Bocci Ball Area**



## Ball Field Area (including all three ball fields)\*\*







Field 2 Field 3

#### **Tennis Courts**



#### **Tennis Courts Bench Area**