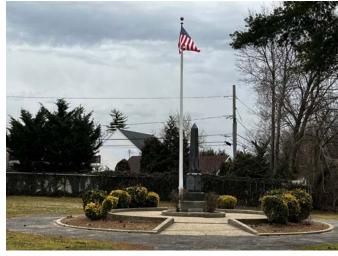

# **RATH PARK**

The 9-11 Memorial / Gazebo / Veterans Memorial / FS Museum Area

Promenade - Naple Avenue north to Fenworth Boulevard (walkway area from Naple Ave entrance along the basketball courts, handball courts, and playground areas leading to the park bathrooms and picnic area)