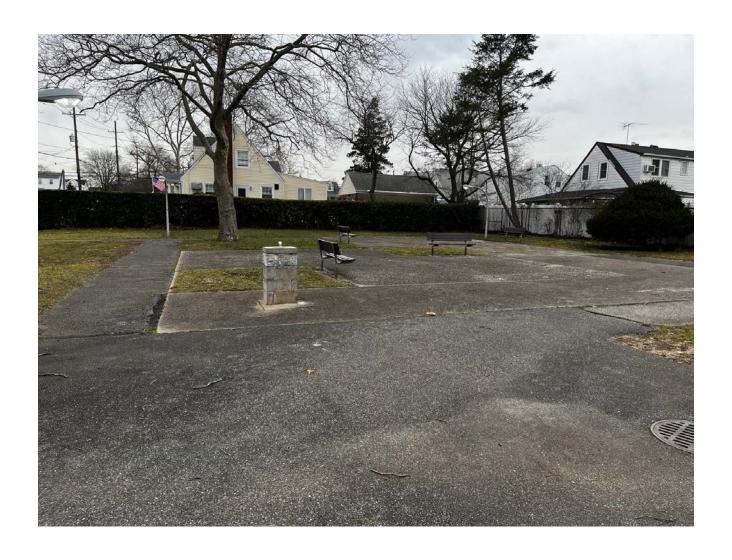

a









Promenade - Naple Avenue north to Fenworth Boulevard (walkway area from Naple Ave entrance along the basketball courts, handball courts, and playground areas leading to the park bathrooms and picnic area)



# **Pool Parking Lot**



## Pools (the pools themselves)





# Pool Area (the area surrounding the pools - pool deck, sitting areas etc.)





#### **Basketball Courts**





### **Handball Courts**



## **Volleyball Court**



# **Equipment Shack**



### Picnic Area (side of the playground behind the equipment shack)



## Playground Area\*\*





#### **Shuffleboard Area**



### **Horseshoe Area**



#### **Bocci Ball Area**



## Ball Field Area (including all three ball fields)\*\*







Field 2 Field 3

#### **Tennis Courts**



#### **Tennis Courts Bench Area**