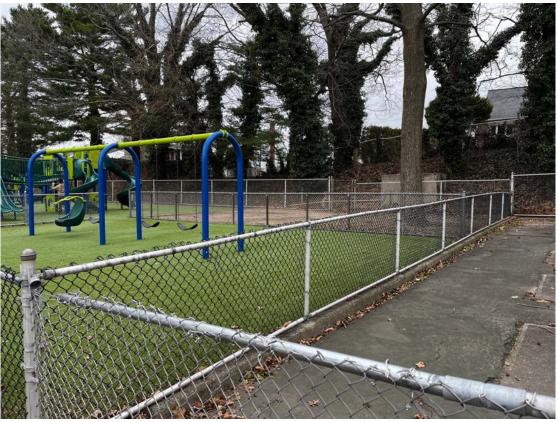

# **RATH PARK**

The 9-11 Memorial / Gazebo / Veterans Memorial / FS Museum Area









Promenade - Naple Avenue north to Fenworth Boulevard (walkway area from Naple Ave entrance along the basketball courts, handball courts, and playground areas leading to the park bathrooms and picnic area)



# **Pool Parking Lot**



## Pools (the pools themselves)





# Pool Area (the area surrounding the pools - pool deck, sitting areas etc.)





#### **Basketball Courts**





### **Handball Courts**



## **Volleyball Court**



# **Equipment Shack**



### Picnic Area (side of the playground behind the equipment shack)



## Playground Area\*\*





#### **Shuffleboard Area**



### **Horseshoe Area**



#### **Bocci Ball Area**



## Ball Field Area (including all three ball fields)\*\*







Field 2 Field 3

#### **Tennis Courts**



#### **Tennis Courts Bench Area**