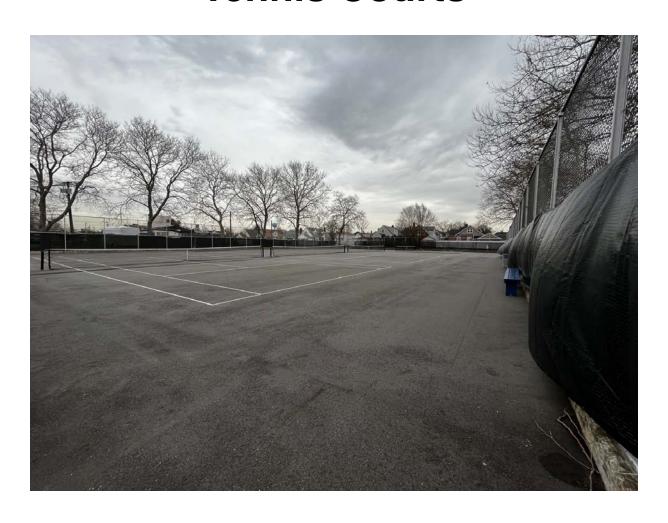

o / Veterans Memorial / FS Museum Area









Promenade - Naple Avenue north to Fenworth Boulevard (walkway area from Naple Ave entrance along the basketball courts, handball courts, and playground areas leading to the park bathrooms and picnic area)



# **Pool Parking Lot**



## Pools (the pools themselves)





# Pool Area (the area surrounding the pools - pool deck, sitting areas etc.)





#### **Basketball Courts**





### **Handball Courts**



## **Volleyball Court**



# **Equipment Shack**



### Picnic Area (side of the playground behind the equipment shack)



## Playground Area\*\*





#### **Shuffleboard Area**



### **Horseshoe Area**



#### **Bocci Ball Area**



## Ball Field Area (including all three ball fields)\*\*







Field 2 Field 3

#### **Tennis Courts**



#### **Tennis Courts Bench Area**